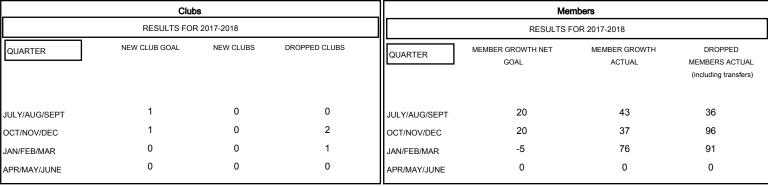

## MONTHLY MEMBERSHIP PROGRESS REPORT

District 2 S1

Results as of: 03/31/2018

| DROPPED CLUBS: 3  DROPPED MEMBERS |     | 34 CLUBS OF 52 ADDED 1 OR MORE NEW MEMBERS | GENDER DISTRIBUTION  MALE 1,201 (73.05%)  FEMALE 443 (26.95%)  Women Percentage Fiscal Year Goal: 28% |     |
|-----------------------------------|-----|--------------------------------------------|-------------------------------------------------------------------------------------------------------|-----|
| DECEASED                          | 11  | CLICK HERE FOR CUMULATIVE MEMBERSHIP DATA  | TOTAL FAMILY UNIT MEMBERS                                                                             | 208 |
| CLUB CANCELLED                    | 34  |                                            | FAMILY MEMBERS PAYING HALF                                                                            | 106 |
| OTHER                             | 178 |                                            | DUES                                                                                                  |     |
| TOTAL                             | 223 |                                            |                                                                                                       |     |