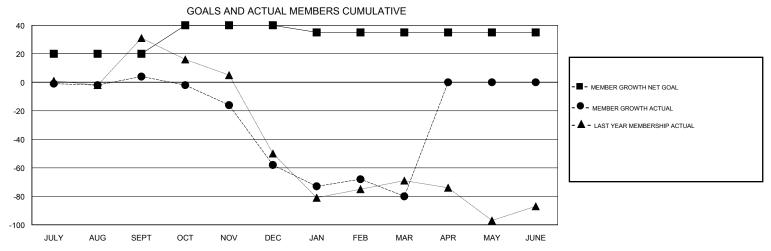

## MONTHLY MEMBERSHIP PROGRESS REPORT

District 2 S1

Results as of: 03/31/2018

| DROPPED CLUBS: 3  DROPPED MEMBERS |     | 34 CLUBS OF 52 ADDED 1 OR MORE NEW MEMBERS | GENDER DISTRIBUTION  MALE 1,201 (73.05%)  FEMALE 443 (26.95%)  Women Percentage Fiscal Year Goal: 28% |     |
|-----------------------------------|-----|--------------------------------------------|-------------------------------------------------------------------------------------------------------|-----|
| DECEASED                          | 11  | CLICK HERE FOR CUMULATIVE MEMBERSHIP DATA  | TOTAL FAMILY UNIT MEMBERS                                                                             | 208 |
| CLUB CANCELLED                    | 34  |                                            | FAMILY MEMBERS PAYING HALF                                                                            | 106 |
| OTHER                             | 178 |                                            | DUES                                                                                                  |     |
| TOTAL                             | 223 |                                            |                                                                                                       |     |