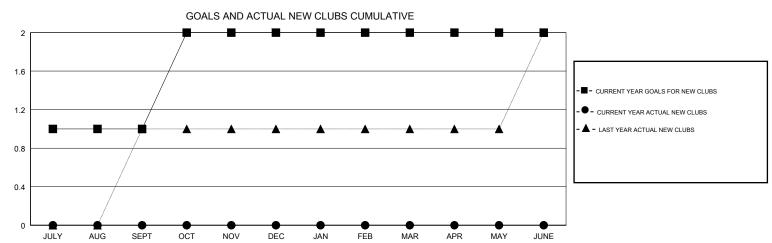

## MONTHLY MEMBERSHIP PROGRESS REPORT

District 2 S1

Results as of: 03/31/2018

| DROPPED CLUBS: 3  DROPPED MEMBERS |     | 34 CLUBS OF 52 ADDED 1 OR MORE NEW MEMBERS | GENDER DISTRIBUTION  MALE 1,201 (73.05%)  FEMALE 443 (26.95%)  Women Percentage Fiscal Year Goal: 28% |     |
|-----------------------------------|-----|--------------------------------------------|-------------------------------------------------------------------------------------------------------|-----|
| DECEASED                          | 11  | CLICK HERE FOR CUMULATIVE MEMBERSHIP DATA  | TOTAL FAMILY UNIT MEMBERS                                                                             | 208 |
| CLUB CANCELLED                    | 34  |                                            | FAMILY MEMBERS PAYING HALF                                                                            | 106 |
| OTHER                             | 178 |                                            | DUES                                                                                                  |     |
| TOTAL                             | 223 |                                            |                                                                                                       |     |